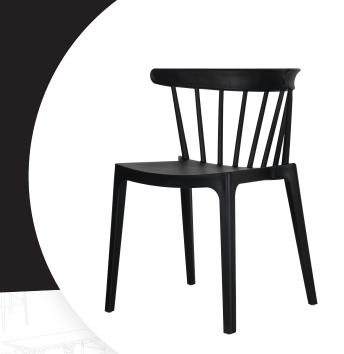

# WINDSON CHAIR

## PRODUCT SPECIFICATIONS

Product name Windson Chair

Article number 50900

Usage Indoor & outdoor

Colour Black

Material Polypropylene with

fiberglass and gas

injection