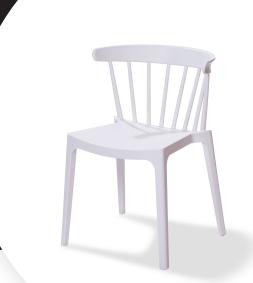

# WINDSON CHAIR

## PRODUCT SPECIFICATIONS

**Product name** Windson Chair

Article number 50901

Usage Indoor & outdoor

Colour White

Material Polypropylene with

fiberglass and gas

injection

#### CHARACTERISTICS

Length (cm) 54
Width (cm) 53
Height (cm) 75
Seat width (cm) 43
Seat depth (cm) 43
Seat height (cm) 45
Weight (kg) 5