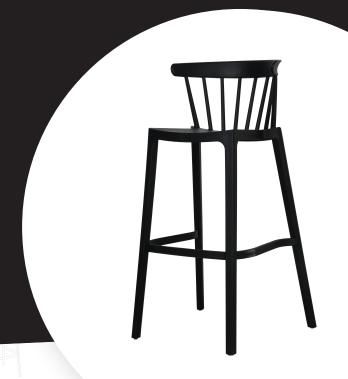

# WINDSON BAR CHAIR

## PRODUCT SPECIFICATIONS

Product name Windson Bar Chair

Article number 50910

Usage Indoor & outdoor

Colour Black

Material Polypropylene with fiberglass and gas

injection

## CHARACTERISTICS

Length (cm) 55
Width (cm) 53
Height (cm) 103
Seat width (cm) 38
Seat depth (cm) 38
Seat height (cm) 77
Weight (kg) 6